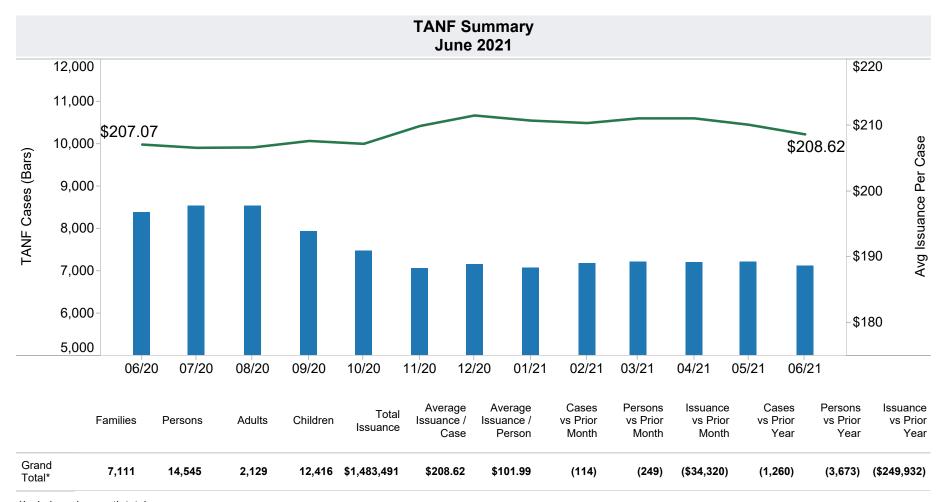

## Family Assistance Administration STATISTICAL BULLETIN June 2021

 $\underline{<} http://www.azdes.gov/appreports.aspx{>}$ 

<sup>\*</sup>Includes prior month totals

**Excludes** 

Cases; \$155,503

| Grant Diversion totals of: 196 |  |
|--------------------------------|--|

Unemployed Two Parent Program: 283 Cases; 1,108

TANF Child Only: 4,481 Cases; 7,605 Children; \$894,163

Recipients; \$86,838

Includes