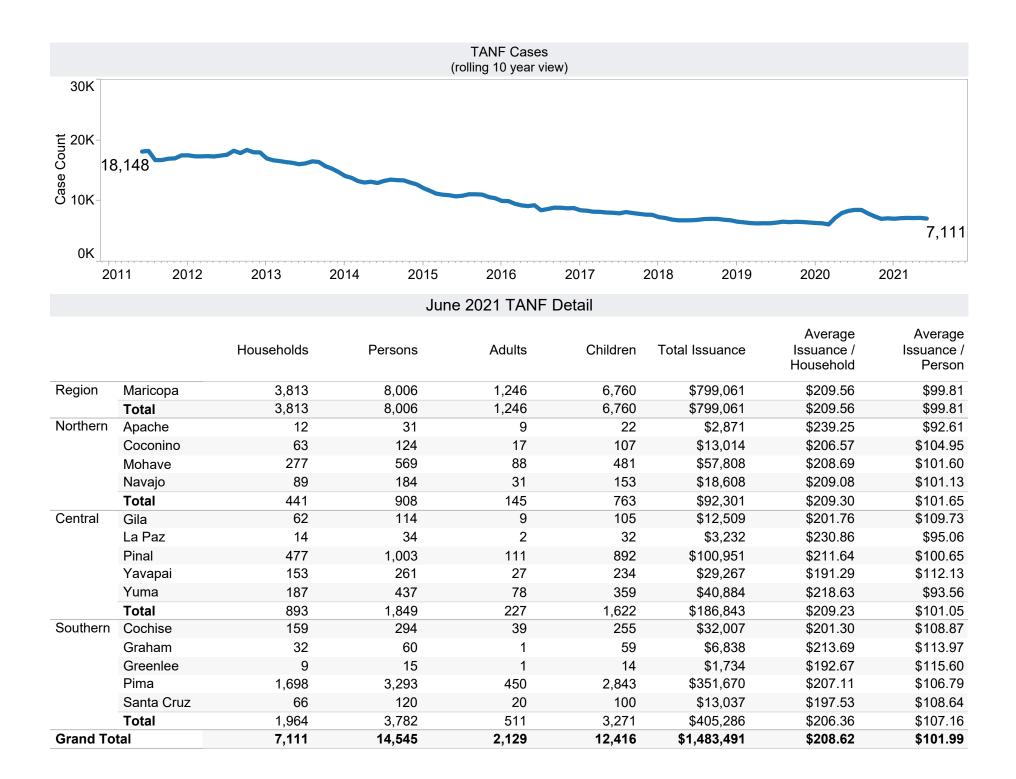

ncluded in 2/19 numbers.) FF Coronavirus Response Act - H.R. 6201 adjustments:

<sup>-</sup> Includes: Emergency Allotments to bring households up to the maximum benefit totaled \$74,152,355 issued, 418,604 families, and 884,121 persons. SNAP Households received a minimum EA benefit of \$95 beginning in April 2021. The increase in average issuance per case in May 2021 is due in part to EA benefits issued in May for the month of April.

<sup>-</sup> Excludes: P-EBT (Pandemic School Meals Replacement and Child Care Replacement) Program benefits are not SNAP benefits and are excluded. \$190,715,780 issued, 484,655 families, and 720,360 children. P-EBT families also receiving SNAP are included in families, persons, and children, but benefits issued are excluded.







(\$28)

\$281

\$281





**TANF Cash Assistance Grant Diversions** 

|                      | Households<br>Received   | Households<br>Received<br>Cash Assistance | % Households<br>Received<br>Cash Assistance |
|----------------------|--------------------------|-------------------------------------------|---------------------------------------------|
| Month                | <b>Diversion Payment</b> | Within 180 days (1)                       | Within 180 days (1)                         |
| Jul-2016             | 891                      | 61                                        | 6.8%                                        |
| Aug-2016             | 981                      | 79                                        | 8.1%                                        |
| Sep-2016             | 880