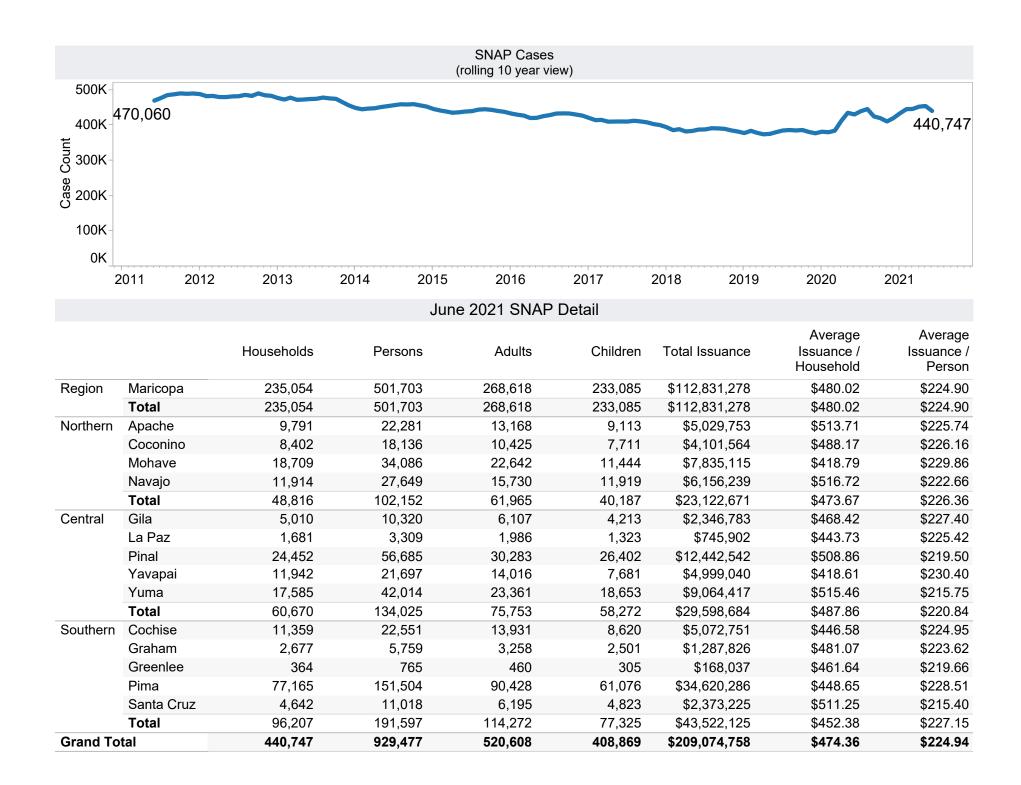

<sup>\*</sup>Includes prior month totals. (2/19 SNAP benefits paid out in 1/19 are included in 2/19 numbers.) FF Coronavirus Response Act - H.R. 6201 adjustments:

<sup>-</sup> Includes: Emergency Allotments to bring households up to the maximum benefit totaled \$74,152,355 issued, 418,604 families, and 884,121 persons. SNAP Households received a minimum EA benefit of \$95 beginning in April 2021. The increase in average issuance per case in May 2021 is due in part to EA benefits issued in May for the month of April.

<sup>-</sup> Excludes: P-EBT (Pandemic School Meals Replacement and Child Care Replacement) Program benefits are not SNAP benefits and are excluded. \$190,715,780 issued, 484,655 families, and 720,360 children. P-EBT families also receiving SNAP are included in families, persons, and children, but benefits issued are excluded.