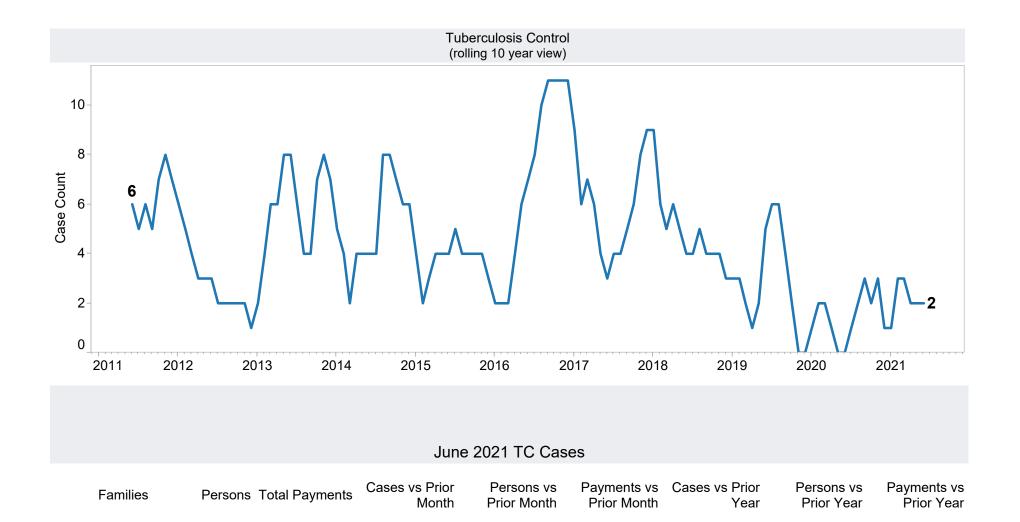

its paid out in 1/19 are included in 2/19 numbers.) FF Coronavirus Response Act - H.R. 6201 adjustments:

<sup>-</sup> Includes: Emergency Allotments to bring households up to the maximum benefit totaled \$74,152,355 issued, 418,604 families, and 884,121 persons. SNAP Households received a minimum EA benefit of \$95 beginning in April 2021. The increase in average issuance per case in May 2021 is due in part to EA benefits issued in May for the month of April.

<sup>-</sup> Excludes: P-EBT (Pandemic School Meals Replacement and Child Care Replacement) Program benefits are not SNAP benefits and are excluded. \$190,715,780 issued, 484,655 families, and 720,360 children. P-EBT families also receiving SNAP are included in families, persons, and children, but benefits issued are excluded.







(\$28)

\$281

\$281





**TANF Cash Assistance Grant Diversions** 

|                      | Households<br>Received   | Households<br>Received<br>Cash Assistance | % Households<br>Received<br>Cash Assistance |
|----------------------|--------------------------|-------------------------------------------|---------------------------------------------|
| Month                | <b>Diversion Payment</b> | Within 180 days (1)                       | Within 180 days (1)                         |
| Jul-2016             | 891                      | 61                                        | 6.8%                                        |
| Aug-2016             | 981                      | 79                                        | 8.1%                                        |
| Sep-2016