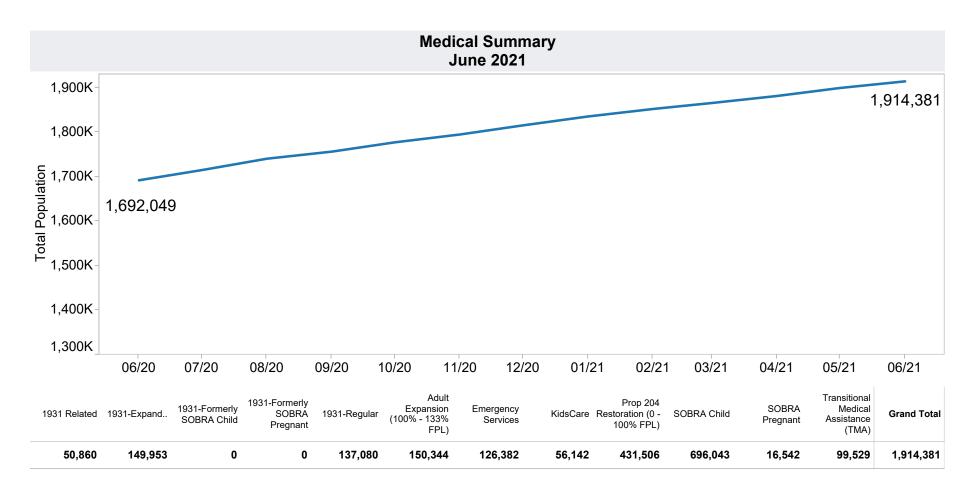

## Tribal

| Tribe        | Cases | Recipients | Payments |
|--------------|-------|------------|----------|
| Hopi         | 30    | 68         | \$7,489  |
| Pascua Yaqui | 89    | 260        | \$29,285 |
| Salt River   | 20    | 58         | \$5,836  |
| Grand Total  | 139   | 386        | \$42,610 |