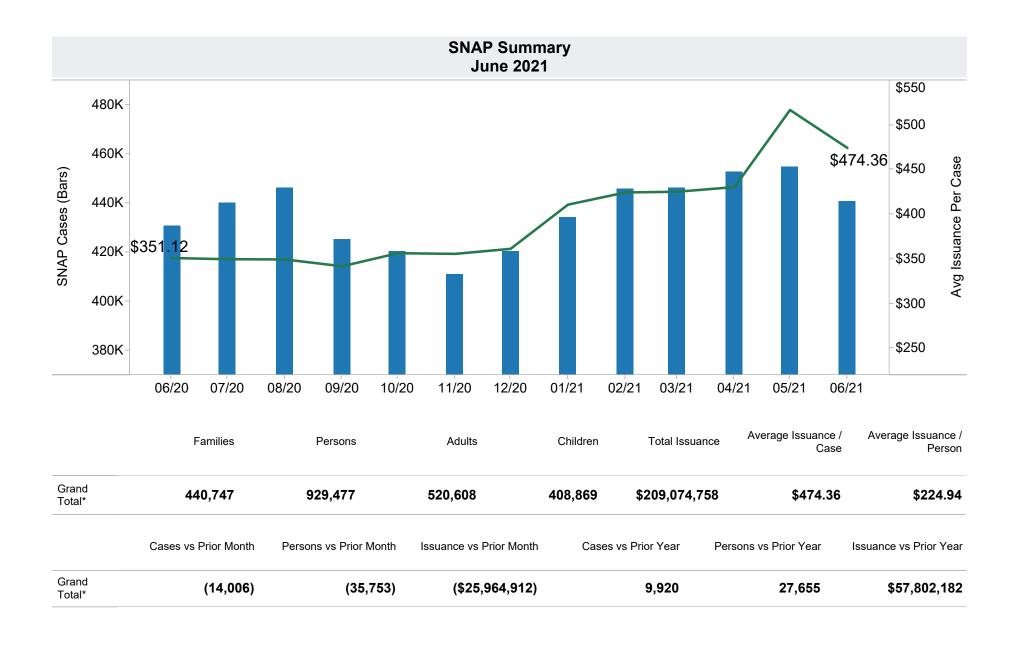

<sup>\*</sup>Includes prior month totals. (2/19 SNAP benefits paid out in 1/19 are included in 2/19 numbers.) FF Coronavirus Response Act - H.R. 6201 adjustments:

<sup>-</sup> Includes: Emergency Allotments to bring households up to the maximum benefit totaled \$74,152,355 issued, 418,604 families, and 884,121 persons. SNAP Households received a minimum EA benefit of \$95 beginning in April 2021. The increase in average issuance per case in May 2021 is due in part to EA benefits issued in May for the month of April.

<sup>-</sup> Excludes: P-EBT (Pandemic School Meals Replacement and Child Care Replacement) Program benefits are not SNAP benefits and are excluded. \$190,715,780 issued, 484,655 families, and 720,360 children. P-EBT families also receiving SNAP are included in families, persons, and children, but benefits issued are excluded.