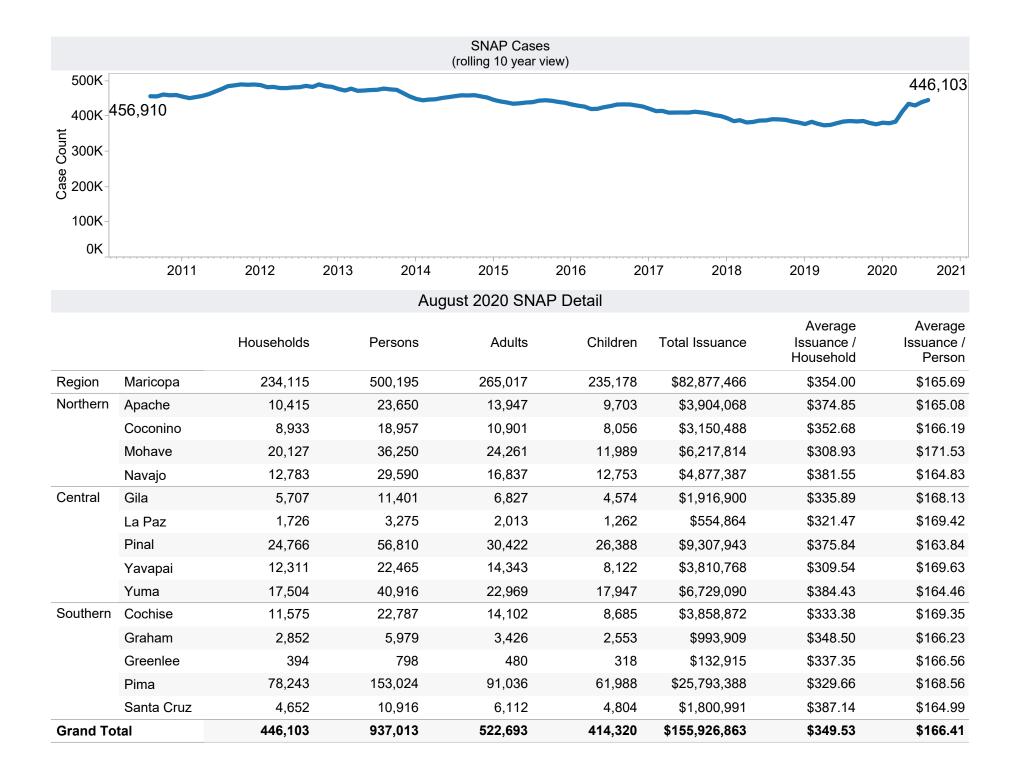

\*Includes prior month totals. (2/19 SNAP benefits paid out in 1/19 are included in 2/19 numbers.)

FF Coronavirus Response Act - H.R. 6201 adjustments:

- Includes: Emergency Allotments to bring households up to the maximum benefit totaled \$42,479,225 issued, 208,712 families, and 500,268 persons.

- Excludes: P-EBT (Pandemic School Meals Replacement) Program benefits are not SNAP benefits and are excluded. \$7,631,373 issued, 24,045 families, and 24,269 children.

P-EBT families also receiving SNAP are included in families, persons, and children, but the P-EBT benefits issued are excluded.

Average Average Households Adults Children **Total Issuance** Issuance / Issuance / Persons Household Person Region Maricopa 4,758 10,316 1,716 8,600 \$987.392 \$207.52 \$95.71 \$207.52 \$95.71 Total 4.758 10,316 1,716 8,600 \$987,392 Northern Apache 32 \$78.68 17 44 12 \$3,462 \$203.65 54 108 17 91 \$11,182 \$207.07 \$103.54 Coconino 309 624 111 513 \$62.513 \$202.31 \$100.18 Mohave \$24,852 Navajo 249 199 \$214.24 \$99.81 116 50 Total 496 1.025 190 835 \$102,009 \$205.66 \$99.52 70 13 112 \$13,576 \$193.94 \$108.61 Central Gila 125 \$1,541 La Paz 20 19 \$140.09 \$77.05 11 1 \$93.45 Pinal 583 1,297 177 1,120 \$121,205 \$207.90 158 304 46 258 \$30,768 \$194.73 \$101.21 Yavapai Yuma 222 517 416 \$207.97 \$89.30 101 \$46.170 Total 338 \$94.24 1,044 2,263 1,925 \$213,260 \$204.27 Cochise 304 Southern 194 370 66 \$37,598 \$193.80 \$101.62 75 7 68 \$8,091 \$202.28 \$107.88 Graham 40 12 22 2 20 Greenlee \$2,452 \$204.33 \$111.45 Pima 3,237 \$398,429 \$207.84 \$102.87 1,917 3,873 636 70 135 19 116 \$193.99 \$100.59 Santa Cruz \$13,579 2,233 Total 4,475 730 3,745 \$460,149 \$206.07 \$102.83 8,531 18,079 2,974 15,105 \$1,762,810 \$206.64 \$97.51 Grand Total