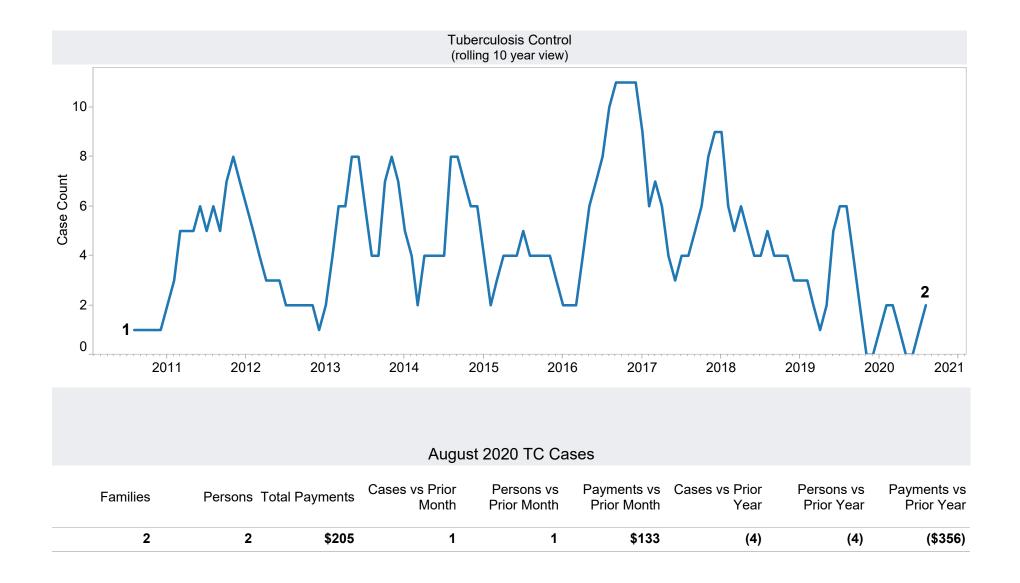

| 71       | \$6,882  |  |
|                                                                          | Grand Total  | 182                                 | 519      | \$54,895 |  |



\*Includes prior month totals. (2/19 SNAP benefits paid out in 1/19 are included in 2/19 numbers.)

FF Coronavirus Response Act - H.R. 6201 adjustments:

- Includes: Emergency Allotments to bring households up to the maximum benefit totaled \$42,479,225 issued, 208,712 families, and 500,268 persons.

- Excludes: P-EBT (Pandemic School Meals Replacement) Program benefits are not SNAP benefits and are excluded. \$7,631,373 issued, 24,045 families, and 24,269 children.

P-EBT families also receiving SNAP are included in families, persons, and children, but the P-EBT benefits issued are excluded.











Average Average Households Adults Children **Total Issuance** Issuance / Issuance / Persons Household Person Region Maricopa 4,758 10,316 1,716 8,600 \$987.392 \$207.52 \$95.71 \$207.52 \$95.71 Total 4.758 10,316 1,716 8,600 \$987,392 Northern Apache 32 \$78.68 17 44 12 \$3,462 \$203.65 54 108 17 91 \$11,182 \$207.07 \$103.54 Coconino 309 624 111 513 \$62.513 \$202.31 \$100.18 Mohave \$24,852 Navajo 249 199 \$214.24 \$99.81 116 50 Total 496 1.025 190 835 \$102,009 \$205.66 \$99.52 70 13 112 \$13,576 \$193.94 \$108.61 Central Gila 125 \$1,541 La Paz 20 19 \$140.09 \$77.05 11 1 \$93.45 Pinal 583 1,297 177 1,120 \$121,205 \$207.90 158 304 46 258 \$30,768 \$194.73 \$101.21 Yavapai Yuma 222 517 416 \$207.97 \$89.30 101 \$46.170 Total 338 \$94.24 1,044 2,263 1,925 \$213,260 \$204.27 Cochis