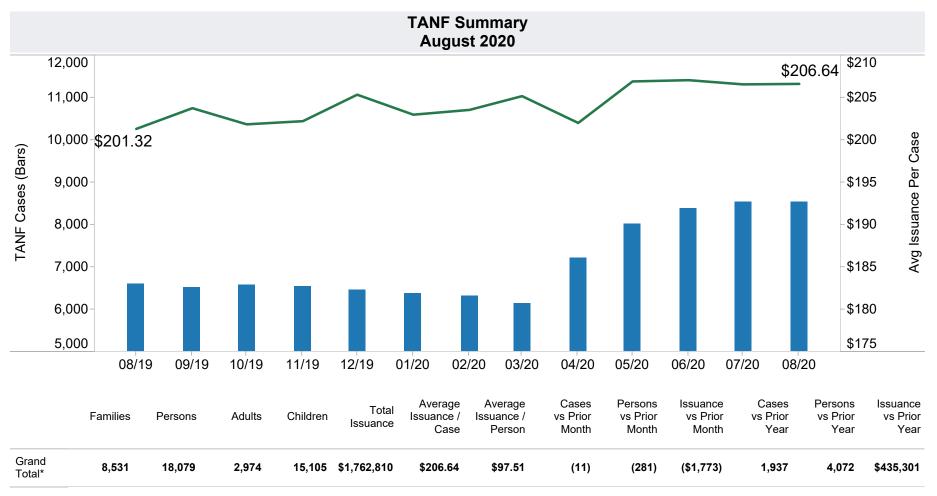

Average Average Households Adults Children **Total Issuance** Issuance / Issuance / Persons Household Person Region Maricopa 4,758 10,316 1,716 8,600 \$987.392 \$207.52 \$95.71 \$207.52 \$95.71 Total 4.758 10,316 1,716 8,600 \$987,392 Northern Apache 32 \$78.68 17 44 12 \$3,462 \$203.65 54 108 17 91 \$11,182 \$207.07 \$103.54 Coconino 309 624 111 513 \$62.513 \$202.31 \$100.18 Mohave \$24,852 Navajo 249 199 \$214.24 \$99.81 116 50 Total 496 1.025 190 835 \$102,009 \$205.66 \$99.52 70 13 112 \$13,576 \$193.94 \$108.61 Central Gila 125 \$1,541 La Paz 20 19 \$140.09 \$77.05 11 1 \$93.45 Pinal 583 1,297 177 1,120 \$121,205 \$207.90 158 304 46 258 \$30,768 \$194.73 \$101.21 Yavapai Yuma 222 517 416 \$207.97 \$89.30 101 \$46.170 Total 338 \$94.24 1,044 2,263 1,925 \$213,260 \$204.27 Cochise 304 Southern 194 370 66 \$37,598 \$193.80 \$101.62 75 7 68 \$8,091 \$202.28 \$107.88 Graham 40 12 22 2 20 Greenlee \$2,452 \$204.33 \$111.45 Pima 3,237 \$398,429 \$207.84 \$102.87 1,917 3,873 636 70 135 19 116 \$193.99 \$100.59 Santa Cruz \$13,579 2,233 Total 4,475 730 3,745 \$460,149 \$206.07 \$102.83 8,531 18,079 2,974 15,105 \$1,762,810 \$206.64 \$97.51 Grand Total