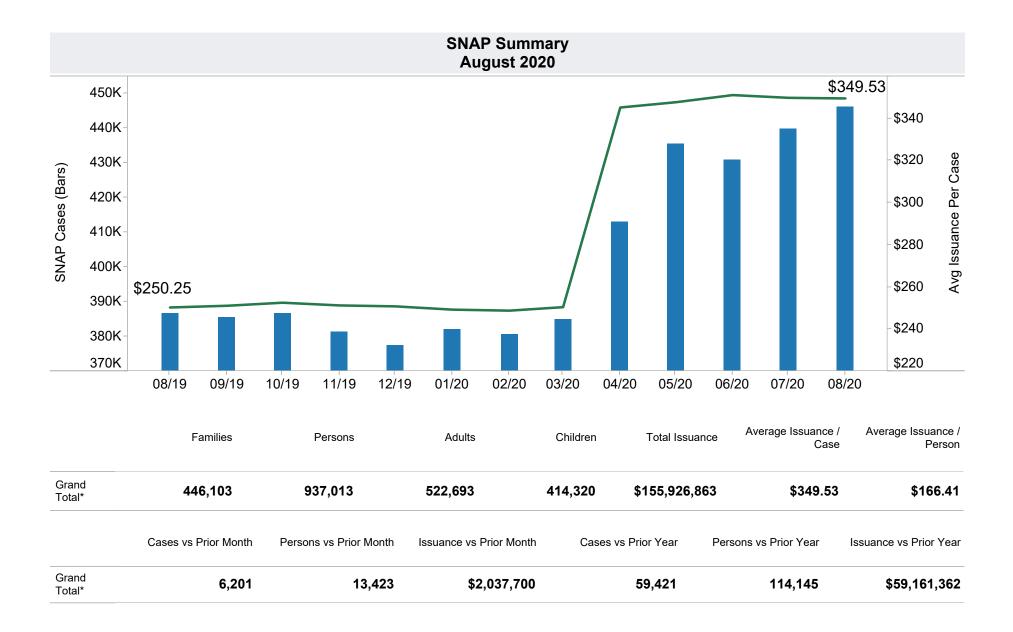

\*Includes prior month totals. (2/19 SNAP benefits paid out in 1/19 are included in 2/19 numbers.)

FF Coronavirus Response Act - H.R. 6201 adjustments:

- Includes: Emergency Allotments to bring households up to the maximum benefit totaled \$42,479,225 issued, 208,712 families, and 500,268 persons.

- Excludes: P-EBT (Pandemic School Meals Replacement) Program benefits are not SNAP benefits and are excluded. \$7,631,373 issued, 24,045 families, and 24,269 children.

P-EBT families also receiving SNAP are included in families, persons, and children, but the P-EBT benefits issued are excluded.