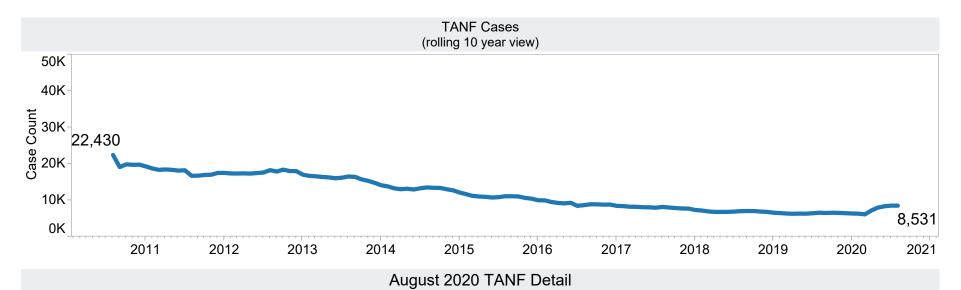

| 71       | \$6,882  |  |
|                                                                          | Grand Total  | 182                                 | 519      | \$54,895 |  |



\*Includes prior month totals. (2/19 SNAP benefits paid out in 1/19 are included in 2/19 numbers.)

FF Coronavirus Response Act - H.R. 6201 adjustments:

- Includes: Emergency Allotments to bring households up to the maximum benefit totaled \$42,479,225 issued, 208,712 families, and 500,268 persons.

- Excludes: P-EBT (Pandemic School Meals Replacement) Program benefits are not SNAP benefits and are excluded. \$7,631,373 issued, 24,045 families, and 24,269 children.

P-EBT families also receiving SNAP are included in families, persons, and children, but the P-EBT benefits issued are excluded.











Average Average Households Adults Children **Total Issuance** Issuance / Issuance / Persons Household Person Region Maricopa 4,758 10,316 1,716 8,600 \$987.392 \$207.52 \$95.71 \$207.52 \$95.71 Total 4.758 10,316 1,716 8,600 \$987,392 Northern Apache 32 \$78.68 17 44 12 \$3,462 \$203.65 54 108 17 91 \$11,182 \$207.07 \$103.54 Coconino 309 624 111 513 \$62.513 \$202.31 \$100.18 Mohave \$24,852 Navajo 249 199 \$214.24 \$99.81 116 50 Total 496 1.025 190 835 \$102,009 \$205.66 \$99.52 70 13 112 \$13,576 \$193.94 \$108.61 Central Gila 125 \$1,541 La Paz 20 19 \$140.09 \$77.05 11 1 \$93.45 Pinal 583 1,297 177 1,120 \$121,205 \$207.90 158 304 46 258 \$30,768 \$194.73 \$101.21 Yavapai Yuma 222 517 416 \$207.97 \$89.30 101 \$46.170 Total 338 \$94.24 1,044 2,263 1,925 \$213,260 \$204.27 Cochise 30