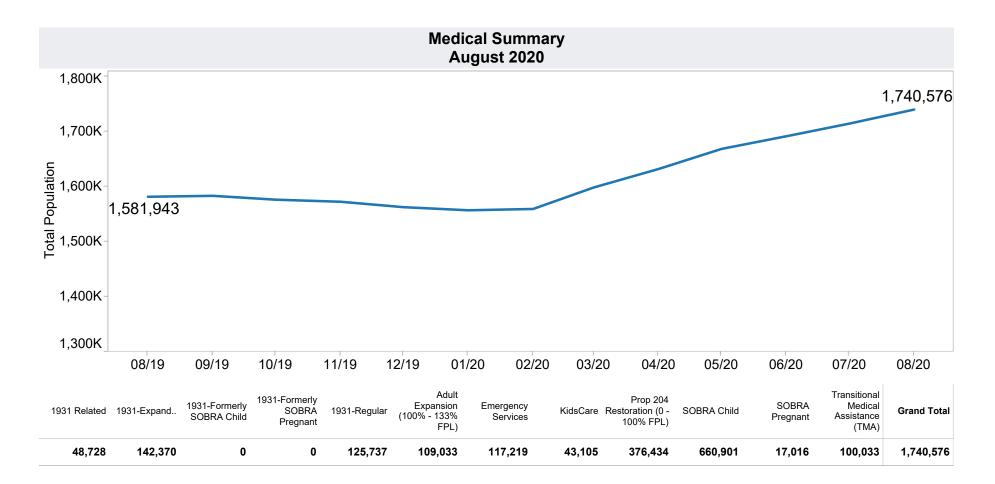

| 71       | \$6,882  |  |
|                                                                          | Grand Total  | 182                                 | 519      | \$54,895 |  |



\*Includes prior month totals. (2/19 SNAP benefits paid out in 1/19 are included in 2/19 numbers.)

FF Coronavirus Response Act - H.R. 6201 adjustments:

- Includes: Emergency Allotments to bring households up to the maximum benefit totaled \$42,479,225 issued, 208,712 families, and 500,268 persons.

- Excludes: P-EBT (Pandemic School Meals Replacement) Program benefits are not SNAP benefits and are excluded. \$7,631,373 issued, 24,045 families, and 24,269 children.

P-EBT families also receiving SNAP are included in families, persons, and children, but the P-EBT benefits issued are excluded.











Average Average Households Adults Children **Total Issuance** Issuance / Issuance / Persons Household Person Region Maricopa 4,758 10,316 1,716 8,600 \$987.392 \$207.52 \$95.71 \$207.52 \$95.71 Total 4.758 10,316 1,716 8,600 \$987,392 Northern Apache 32 \$78.68 17 44 12 \$3,462 \$203.65 54 108 17 91 \$11,182 \$207.07 \$103.54 Coconino 309 624 111 513 \$62.513 \$202.31 \$100.18 Mohave \$24,852 Navajo 249 199 \$214.24 \$99.81 116 50 Total 496 1.025 190 835 \$102,009 \$205.66 \$99.52 70 13 112 \$13,576 \$193.94 \$108.61 Central Gila 125 \$1,541 La Paz 20 19 \$140.09 \$77.05 11 1 \$93.45 Pinal 583 1,297 177 1,120 \$121,205 \$207.90 158 304 46 258 \$30,768 \$194.73 \$101.21 Yavapai Yuma 222 517 416 \$207.97 \$89.30 101 \$46.170 Total 338 \$94.24 1,044 2,263 1,925 \$213,260 \$204.27 Co