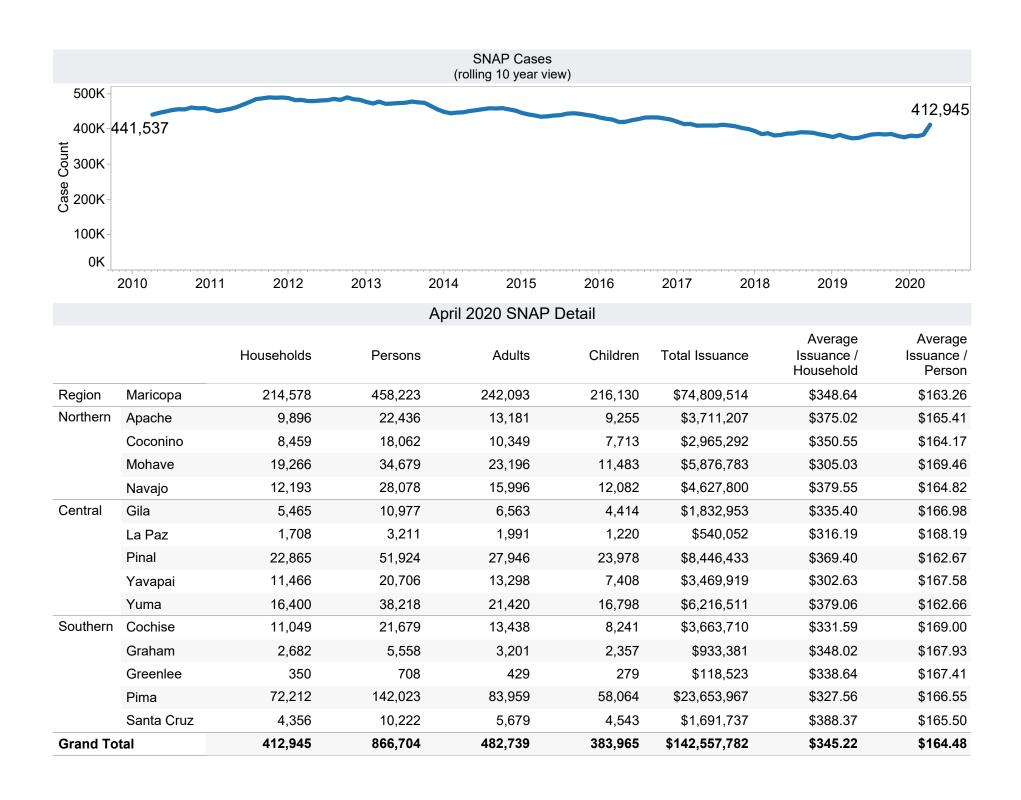

<sup>\*</sup>Includes prior month totals. (2/19 SNAP benefits paid out in 1/19 are included in 2/19 numbers.) FF Coronavirus Response Act - H.R. 6201 adjustments:

<sup>-</sup> Includes: Emergency Allotments to bring households up to the maximum benefit totaled \$39,135,301 issued, 197,655 families, and 473,664 persons.

<sup>-</sup> Excludes: P-EBT (Pandemic School Meals Replacement) Program benefits are not SNAP benefits and are excluded. \$29,300,700 issued, 80,422 families, and 150,013 children. P-EBT families also receiving SNAP are included in families, persons, and children, but the P-EBT benefits issued are excluded.