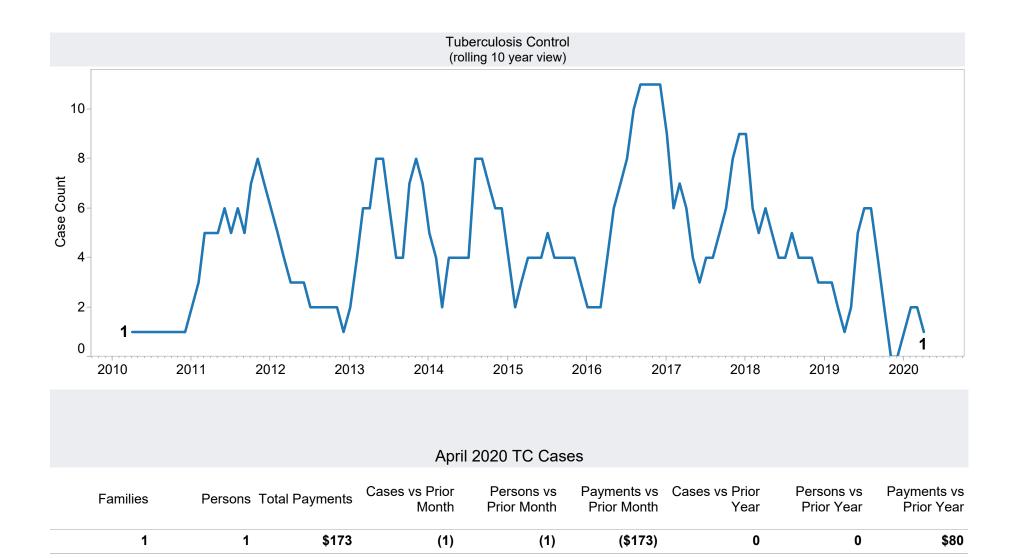

\$10,982 |
| Pascua Yaqui | 115   | 367        | \$39,694 |
| Salt River   | 28    | 85         | \$7,727  |
| Grand Total  | 191   | 554        | \$58,403 |



<sup>\*</sup>Includes prior month totals. (2/19 SNAP benefits paid out in 1/19 are included in 2/19 numbers.) FF Coronavirus Response Act - H.R. 6201 adjustments:

<sup>-</sup> Includes: Emergency Allotments to bring households up to the maximum benefit totaled \$39,135,301 issued, 197,655 families, and 473,664 persons.

<sup>-</sup> Excludes: P-EBT (Pandemic School Meals Replacement) Program benefits are not SNAP benefits and are excluded. \$29,300,700 issued, 80,422 families, and 150,013 children. P-EBT families also receiving SNAP are included in families, persons, and children, but the P-EBT benefits issued are excluded.











**TANF Cash Assistance Grant Diversions** 

|            | Households<br>Received | Households<br>Received<br>Cash Assistance | % Households<br>Received<br>Cash Assistance |
|------------|------------------------|-------------------------------------------|---------------------------------------------|
| Month      | Diversion Payment      | Within 180 days (1)                       | Within 180 days (1)                         |
| Jul-2015   | 850                    | 76                                        | 8.9%                                        |
| Aug-2015   | 934                    | 90                                        | 9.6%                                        |
| Sep-2015   | 910                    | 81                                        | 8.9%