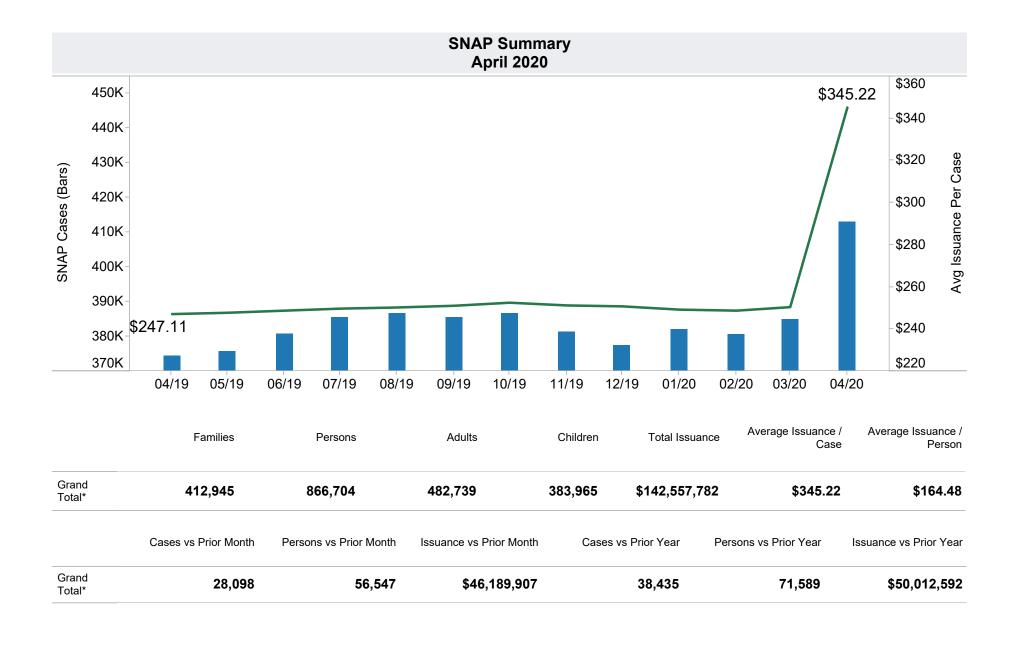

<sup>\*</sup>Includes prior month totals. (2/19 SNAP benefits paid out in 1/19 are included in 2/19 numbers.) FF Coronavirus Response Act - H.R. 6201 adjustments:

<sup>-</sup> Includes: Emergency Allotments to bring households up to the maximum benefit totaled \$39,135,301 issued, 197,655 families, and 473,664 persons.

<sup>-</sup> Excludes: P-EBT (Pandemic School Meals Replacement) Program benefits are not SNAP benefits and are excluded. \$29,300,700 issued, 80,422 families, and 150,013 children. P-EBT families also receiving SNAP are included in families, persons, and children, but the P-EBT benefits issued are excluded.