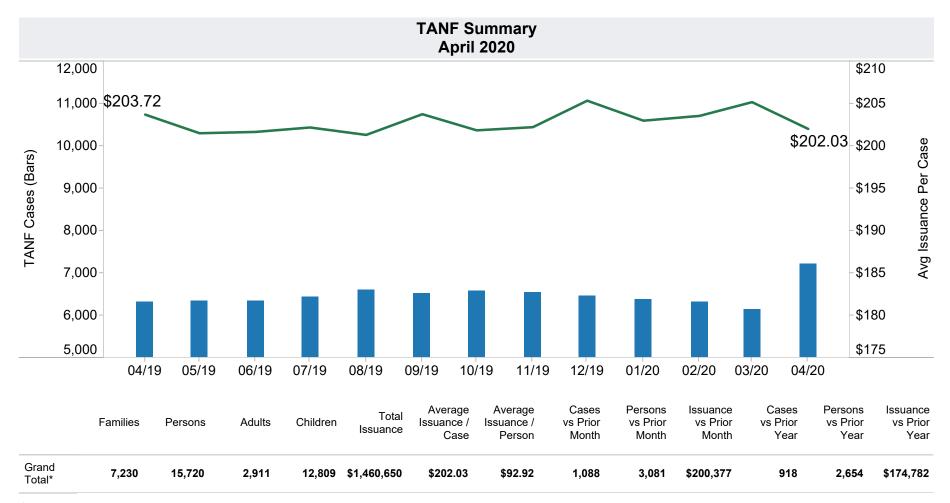

## Family Assistance Administration STATISTICAL BULLETIN April 2020

 $\underline{<} http://www.azdes.gov/appreports.aspx{>}$ 

<sup>\*</sup>Includes prior month totals

| Excludes                                           | Includes                                                           |  |
|----------------------------------------------------|--------------------------------------------------------------------|--|
| Grant Diversion totals of: 565<br>Cases; \$463,821 | TANF Child Only: 3,839 Cases; 6,635 Children; \$779,891            |  |
|                                                    | Unemployed Two Parent Program: 210 Cases; 870 Recipients; \$55,849 |  |