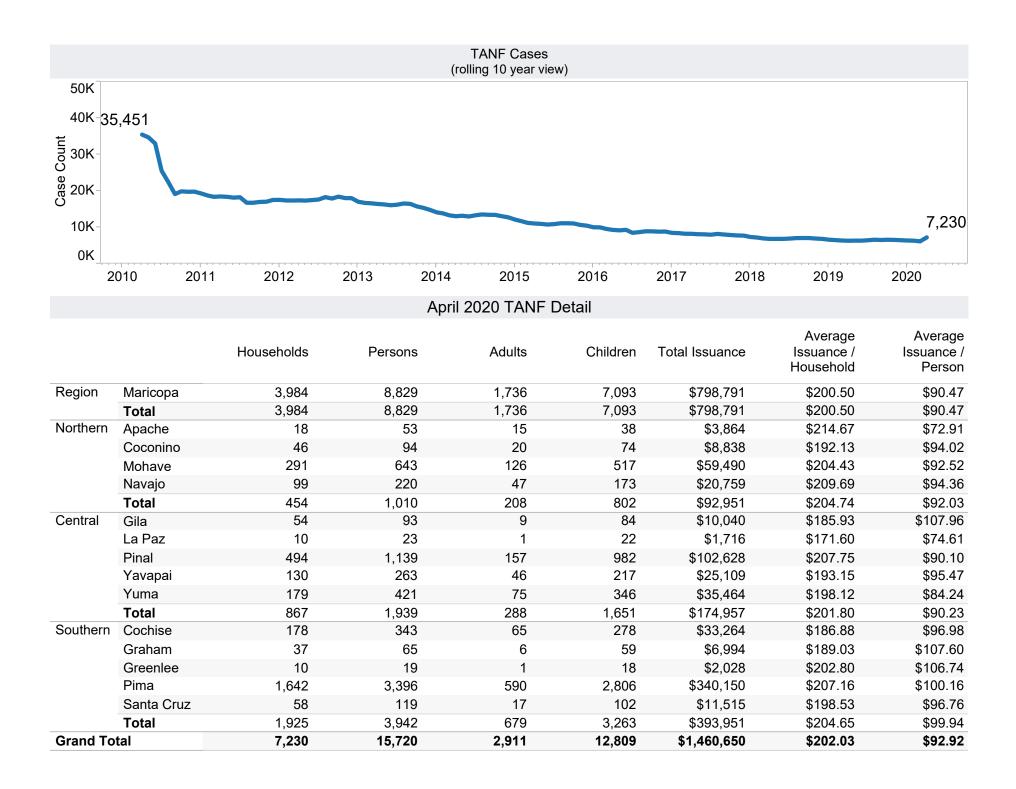

## Family Assistance Administration STATISTICAL BULLETIN April 2020

 $\underline{<} http://www.azdes.gov/appreports.aspx{>}$ 

<sup>\*</sup>Includes prior month totals

| Excludes                                           | Includes                                                           |  |
|----------------------------------------------------|--------------------------------------------------------------------|--|
| Grant Diversion totals of: 565<br>Cases; \$463,821 | TANF Child Only: 3,839 Cases; 6,635 Children; \$779,891            |  |
|                                                    | Unemployed Two Parent Program: 210 Cases; 870 Recipients; \$55,849 |  |