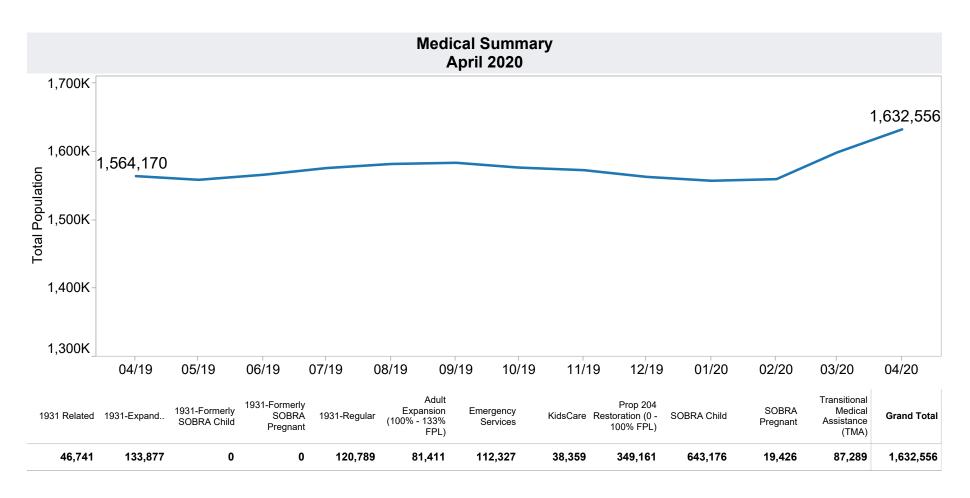

| \$10,982 |
| Pascua Yaqui | 115   | 367        | \$39,694 |
| Salt River   | 28    | 85         | \$7,727  |
| Grand Total  | 191   | 554        | \$58,403 |



<sup>\*</sup>Includes prior month totals. (2/19 SNAP benefits paid out in 1/19 are included in 2/19 numbers.) FF Coronavirus Response Act - H.R. 6201 adjustments:

<sup>-</sup> Includes: Emergency Allotments to bring households up to the maximum benefit totaled \$39,135,301 issued, 197,655 families, and 473,664 persons.

<sup>-</sup> Excludes: P-EBT (Pandemic School Meals Replacement) Program benefits are not SNAP benefits and are excluded. \$29,300,700 issued, 80,422 families, and 150,013 children. P-EBT families also receiving SNAP are included in families, persons, and children, but the P-EBT benefits issued are excluded.











**TANF Cash Assistance Grant Diversions** 

|            | Households<br>Received | Households<br>Received<br>Cash Assistance | % Households<br>Received<br>Cash Assistance |
|------------|------------------------|-------------------------------------------|---------------------------------------------|
| Month      | Diversion Payment      | Within 180 days (1)                       | Within 180 days (1)                         |
| Jul-2015   | 850                    | 76                                        | 8.9%                                        |
| Aug-2015   | 934                    | 90                                        | 9.6%                                        |
| Sep-2015   | 910                    | 81                                        | 8.9%